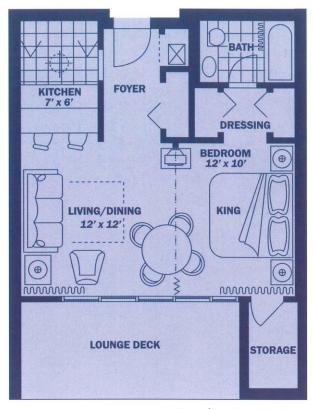

## **CLUB SUITE (A-1)**

700 square feet or 65 square meters (m.o.l.) *Living area including balcony* 

Room dimensions approximate