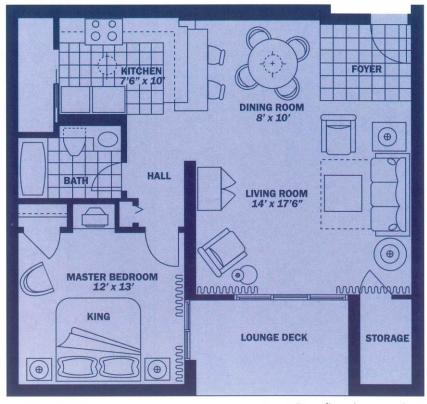

#### **ONE BEDROOM (B)**

980 square feet or 91 square meters (m.o.l.) *Living area including balcony* 

Room dimensions approximate