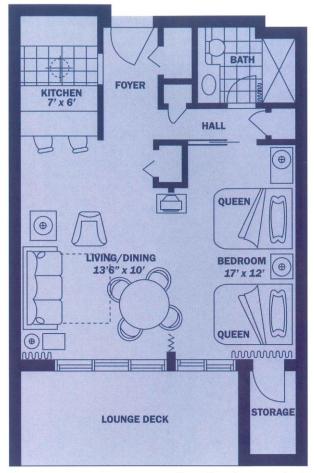

#### **DELUXE CLUB SUITE (A-2)**

800 square feet or75 square meters (m.o.l.) *Living area including balcony* 

Room dimensions approximate