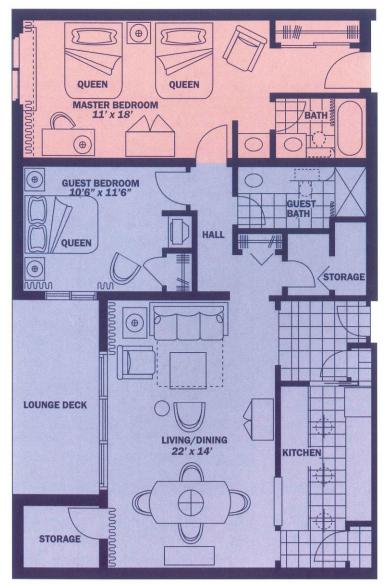

#### **TWO BEDROOM (C)**

1400 square feet or 130 square meters (m.o.l.) *Living area including balcony* 

Room dimensions approximate

\* Guest bedroom may require twin beds, depending on lodge