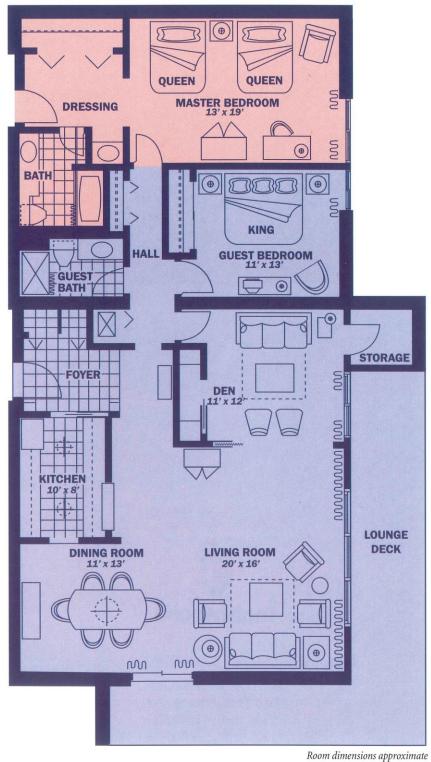

### **TWO BEDROOM DELUXE (D)**

2000 square feet or 186 square meters (m.o.l.) *Living area including balcony* 

\* Guest bedroom may require twin beds, depending on lodge